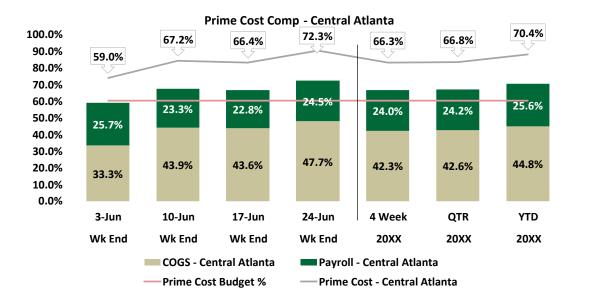

### **Prime Cost Trend**

Prime cost up 6.5% above past week

### **Prime Cost Trend – Central Atlanta**

- Prime up 6% above last week
- Store B at 57% and Store C at 43% COGS

#### **Top 2 Stores Weekly Prime Cost - Central Atlanta**

| Store              | Prime Cost | 60% Bdgt<br>Inc/Dec | COGS % | Payroll |  |
|--------------------|------------|---------------------|--------|---------|--|
| 859 – Store A (SS) | 67.6%      | 7.6%                | 41.5%  | 26.1%   |  |
| 703 - Store A (SS) | 68.2%      | 8.2%                | 46.3%  | 21.9%   |  |

#### **Bottom 2 Stores Weekly Prime Cost - Central Atlanta**

| Store                | Prime Cost | 60% Bdgt<br>Inc/Dec | COGS % | Payroll |  |
|----------------------|------------|---------------------|--------|---------|--|
| 663 – Store C (SS)   | 79.0%      | 19.0%               | 57.1%  | 21.8%   |  |
| 1193 - Store D (Yr1) | 72.8%      | 12.8%               | 42.7%  | 30.1%   |  |