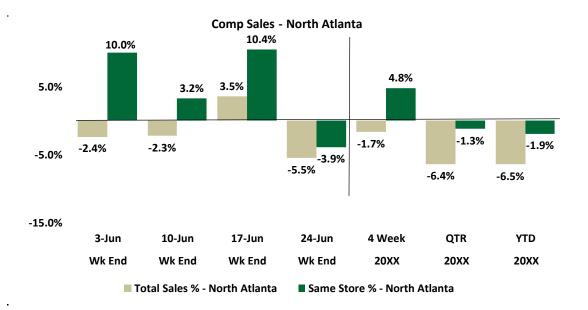

### Sales Trends – North Atlanta

- Sales down 9% as compared with last week
- Store D up 5.5% and Store E down 4.8% from budget

#### Top 2 Stores Weekly Sales - North Atlanta

| Store                        | Sales %<br>Inc/Dec | Sales per<br>Store | Check<br>Average | OLO % |
|------------------------------|--------------------|--------------------|------------------|-------|
| 1126 – Store A - North (Yr1) | 10.8%              | 8,510              | 16.30            | 12.4% |
| 619 - Store B - North (SS)   | 5.5%               | 12,930             | 14.78            | 18.5% |

### Bottom 2 Stores Weekly Sales - North Atlanta

| Store                       | Sales %<br>Inc/Dec | Sales per<br>Store | Check<br>Average | OLO % |
|-----------------------------|--------------------|--------------------|------------------|-------|
| 742 - Store C - North (SS)  | -12.5%             | 11,808             | 15.77            | 12.7% |
| 1288 – Store D- North (Yr1) | -4.8%              | 7,898              | 14.86            | 19.4% |