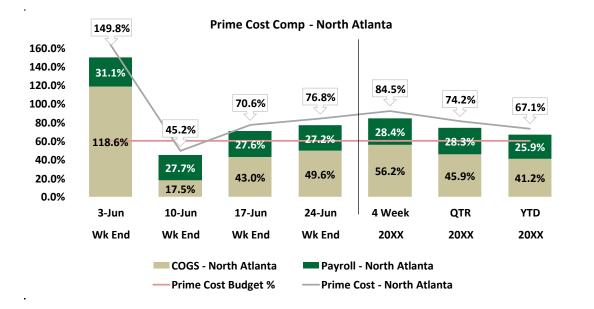

### **Prime Cost Trend**

Prime cost up 6.5% above past week

### **Prime Cost Trend – North Atlanta**

- Prime up 6% above last week
- Store A with COGS at 40% and Store B with COGS at 80%

#### Top 2 Stores Weekly Prime Cost - North Atlanta

| Store              | Prime Cost | 60% Bdgt<br>Inc/Dec COGS % |       | Payroll |  |
|--------------------|------------|----------------------------|-------|---------|--|
| 619 – Store A (SS) | 64.3%      | 4.3%                       | 39.6% | 24.7%   |  |
| 742 - Store B (SS) | 69.4%      | 9.4%                       | 43.0% | 26.4%   |  |

#### Bottom 2 Stores Weekly Prime Cost - North Atlanta

| Store                | Prime Cost | 60% Bdgt<br>Inc/Dec | COGS % | Payroll |  |
|----------------------|------------|---------------------|--------|---------|--|
| 1126 - Store C (Yr1) | 105.6%     | 45.6%               | 80.4%  | 25.2%   |  |
| 1288 - Store D (Yr1) | 77.1%      | 17.1%               | 42.4%  | 34.7%   |  |