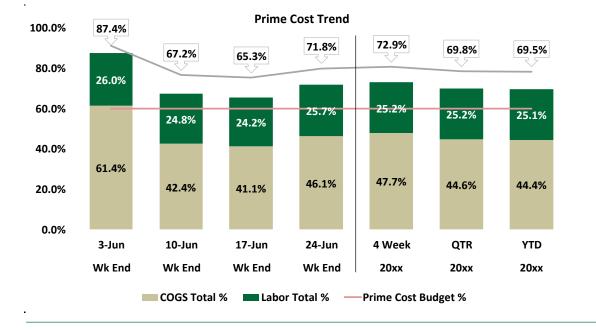

### **Prime Cost Trend**

Prime cost up 6.5% above past week

### Weekly Prime Cost

| Market / DM (Stores) | Prime Cost | 60% Bdgt<br>Inc/Dec | COGS % | Payroll |  |
|----------------------|------------|---------------------|--------|---------|--|
| South (5)            | 68.4%      | 8.4%                | 42.9%  | 25.5%   |  |
| North (4)            | 76.8%      | 16.8%               | 49.6%  | 27.2%   |  |
| Central (5)          | 72.3%      | 12.3%               | 47.7%  | 24.5%   |  |
| Week Total           | 71.8%      | 11.8%               | 46.1%  | 25.7%   |  |

### 4 Week Prime Cost

| Market / DM (Stores) | Prime Cost | 60% Bdgt<br>Inc/Dec | COGS % | Payroll |  |
|----------------------|------------|---------------------|--------|---------|--|
| South (5)            | 68.7%      | 8.7%                | 44.8%  | 23.9%   |  |
| North (4)            | 84.5%      | 24.5%               | 56.2%  | 28.4%   |  |
| Central (5)          | 66.3%      | 6.3%                | 42.3%  | 24.0%   |  |
| 4 Week Total         | 72.9%      | 12.9%               | 47.7%  | 25.2%   |  |

| Qtd Prime Cost       |            |                     |        |         |  |  |  |
|----------------------|------------|---------------------|--------|---------|--|--|--|
| Market / DM (Stores) | Prime Cost | 60% Bdgt<br>Inc/Dec | COGS % | Payroll |  |  |  |
| South (5)            | 68.6%      | 8.6%                | 44.7%  | 23.9%   |  |  |  |
| North (4)            | 74.2%      | 14.2%               | 45.9%  | 28.3%   |  |  |  |
| Central (5)          | 66.8%      | 6.8%                | 42.6%  | 24.2%   |  |  |  |
| QTD Total            | 69.8%      | 9.8%                | 44.6%  | 25.2%   |  |  |  |