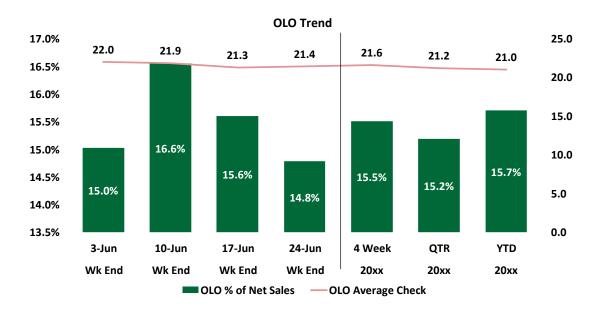

## **OLO Trend**

- Store G as a % of Net Sales down 1% from last week
- Store H at 20% and Store K at 19% OLO

Weekly OLO

| Market / DM (Stores) | OLO % | Week %<br>Inc/Dec | OLO Check<br>Average | Check<br>Average |
|----------------------|-------|-------------------|----------------------|------------------|
| South (5)            | 14.8% | 1.6%              | 23.86                | 15.82            |
| North (4)            | 10.9% | -1.6%             | 21.78                | 11.39            |
| Central(5)           | 16.2% | -7.3%             | 12.84                | 15.43            |
| Week Total           | 14.8% | -0.8%             | 20.01                | 15.66            |

### Top 3 Stores Weekly OLO

|                            | OLO%  | Week %  | OLO Check | Check   |
|----------------------------|-------|---------|-----------|---------|
| Store                      | 010/0 | Inc/Dec | Average   | Average |
| 1193 – Store A (Yr1)       | 20.3% | -2.3%   | 18.96     | 13.46   |
| 1288 - Store B (Yr1)       | 19.4% | -6.1%   | 25.75     | 14.86   |
| 619 - Store C - North (SS) | 18.5% | -0.40%  | 17.72     | 14.78   |

### **Bottom 3 Stores Weekly OLO**

| Store                        | OLO%  | Week %<br>Inc/Dec | OLO Check<br>Average | Check<br>Average |
|------------------------------|-------|-------------------|----------------------|------------------|
| 1079 - Store A - South (Yr1) | 11.5% | -4.4%             | 25.88                | 16.91            |
| 1175 - Store B - South (Yr1) | 11.9% | 2.3%              | 21.36                | 14.40            |
| 859 - Store C - Central (SS) | 12.2% | 1.2%              | 0.00                 | 16.29            |