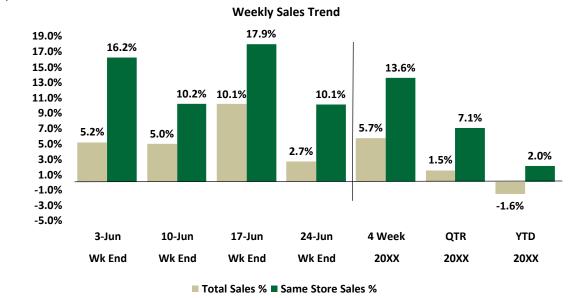

### **Sales Trends**

Same store sales down 8% and overall sales down 7% from last week

| Weekly Sales         |                    |                    |                  |       |  |  |  |  |  |  |  |
|----------------------|--------------------|--------------------|------------------|-------|--|--|--|--|--|--|--|
| Market / DM (Stores) | Sales %<br>Inc/Dec | Sales per<br>Store | Check<br>Average | OLO % |  |  |  |  |  |  |  |
| South (5)            | 6.0%               | 13,790             | 15.82            | 14.8% |  |  |  |  |  |  |  |
| North (4)            | -5.5%              | 10,287             | 11.39            | 10.9% |  |  |  |  |  |  |  |
| Central (5)          | 5.7%               | 12,198             | 15.43            | 16.2% |  |  |  |  |  |  |  |
| Week Total           | 2.7%               | 12,222             | 15.66            | 14.8% |  |  |  |  |  |  |  |

#### 4 Week Sales

|                      | Sales % | Sales per | Check   | OLO %  |
|----------------------|---------|-----------|---------|--------|
| Market / DM (Stores) | Inc/Dec | Store     | Average | 010 /8 |
| South (5)            | 11.1%   | 14,633    | 15.71   | 13.9%  |
| North (4)            | -1.7%   | 10,344    | 13.16   | 14.6%  |
| Central (5)          | 8.1%    | 12,381    | 15.36   | 17.1%  |
| 4 Week Total         | 5.7%    | 12,454    | 15.65   | 15.5%  |

| Qtd Sales            |                    |                    |                  |       |  |  |  |  |  |  |  |
|----------------------|--------------------|--------------------|------------------|-------|--|--|--|--|--|--|--|
| Market / DM (Stores) | Sales %<br>Inc/Dec | Sales per<br>Store | Check<br>Average | OLO % |  |  |  |  |  |  |  |
| South (5)            | 5.2%               | 169,974            | 15.53            | 13.5% |  |  |  |  |  |  |  |
| North (4)            | -6.4%              | 106,188            | 15.52            | 15.8% |  |  |  |  |  |  |  |
| Central (5)          | 3.5%               | 148,837            | 15.24            | 17.4% |  |  |  |  |  |  |  |
| QTD Total            | 1.5%               | 12,304             | 15.48            | 15.2% |  |  |  |  |  |  |  |

### **Weekly Sales Average**

Average sales down from last week to 12,222