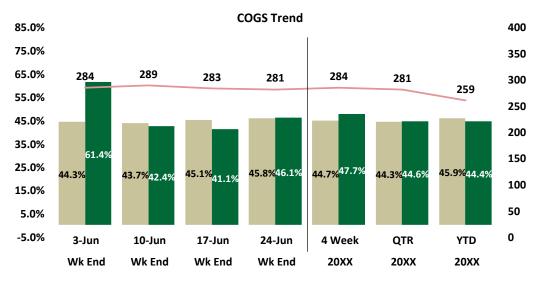

### **COGS Trend**

- COGS higher by 5% as compared to last week and 69 off yield target of 350
- Store A COGS at 80% and Store D COGS at 72%

Sygma % of Net Sales 🔲 COGS % of Net Sales — Yield

| ١                    | Weekly COGS |                     |       |       |                     |  |  |  |
|----------------------|-------------|---------------------|-------|-------|---------------------|--|--|--|
| Market / DM (Stores) | COGS %      | 38% Bdgt<br>Inc/Dec | Sygma | Yield | 350 Bdgt<br>Inc/Dec |  |  |  |
| South (5)            | 42.9%       | 4.9%                | 47.7% | 267   | -83                 |  |  |  |
| North (4)            | 49.6%       | 11.6%               | 45.9% | 309   | -41                 |  |  |  |
| Central (5)          | 47.7%       | 9.7%                | 31.0% | 310   | -40                 |  |  |  |
| Week Total           | 46.1%       | 8.1%                | 45.8% | 281   | -69                 |  |  |  |

### **Top 3 Stores Weekly COGS**

| Store                | COGS % | 38% Bdgt<br>Inc/Dec | Sygma | Yield | 350 Bdgt<br>Inc/Dec |
|----------------------|--------|---------------------|-------|-------|---------------------|
| 1079 – Store A (Yr1) | 17.9%  | -20.1%              | 40.4% | 314   | -36                 |
| 619 - Store B (SS)   | 39.6%  | 1.6%                | 47.2% | 254   | -96                 |
| 859 - Store C (SS)   | 41.5%  | 3.5%                | 0.0%  | 317   | -33                 |

### **Bottom 3 Stores Weekly COGS**

| Store                | COGS % | 38% Bdgt<br>Inc/Dec | Sygma | Yield | 350 Bdgt<br>Inc/Dec |
|----------------------|--------|---------------------|-------|-------|---------------------|
| 1126 - Store D (Yr1) | 80.37% | 42.4%               | 29.9% | 473   | 123                 |
| 1175 - Store E (Yr1) | 72.20% | 34.2%               | 57.0% | 237   | -113                |
| 663 - Store F (SS)   | 57.14% | 19.1%               | 46.7% | 284   | -66                 |