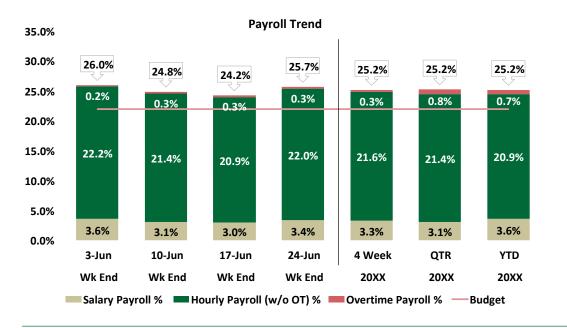

## **Payroll Trend**

- Payroll up 1.5% as compared to last week
- Store D at high 35% payroll cost

| Weekly Payroll       |                  |                     |                   |                   |          |  |  |
|----------------------|------------------|---------------------|-------------------|-------------------|----------|--|--|
| Market / DM (Stores) | Total<br>Payroll | 22% Bdgt<br>Inc/Dec | Salary<br>Payroll | Hourly<br>Payroll | Overtime |  |  |
| South (5)            | 25.5%            | 3.5%                | 3.4%              | 22.1%             | 0.7%     |  |  |
| North (4)            | 27.2%            | 5.2%                | 3.7%              | 23.5%             | 0.0%     |  |  |
| Central (5)          | 24.5%            | 2.5%                | 3.0%              | 21.5%             | 0.3%     |  |  |
| Week Total           | 25.7%            | 3.7%                | 3.4%              | 22.3%             | 0.4%     |  |  |

#### **Top 3 Stores Weekly Payroll**

| Store              | Total<br>Payroll | 22% Bdgt<br>Inc/Dec | Salary<br>Payroll | Hourly<br>Payroll | Overtime |
|--------------------|------------------|---------------------|-------------------|-------------------|----------|
| 822 – Store A(SS)  | 19.2%            | -2.8%               | 3.8%              | 15.5%             | 0.0%     |
| 663 - Store B (SS) | 21.8%            | -0.2%               | 4.6%              | 17.2%             | 0.0%     |
| 703 - Store C (SS) | 21.9%            | -0.1%               | 6.0%              | 15.8%             | 0.0%     |

### **Bottom 3 Stores Weekly Payroll**

| Store                | Total<br>Payroll | 22% Bdgt<br>Inc/Dec | Salary<br>Payroll | Hourly<br>Payroll | Overtime |
|----------------------|------------------|---------------------|-------------------|-------------------|----------|
| 1175 - Store D (Yr1) | 35.2%            | 13.2%               | 0.0%              | 35.2%             | 2.2%     |
| 1288 - Store E (Yr1) | 34.7%            | 12.7%               | 10.2%             | 24.5%             | 0.0%     |
| 1281 - Store F (Yr1) | 31.0%            | 9.0%                | 7.9%              | 23.2%             | 1.2%     |