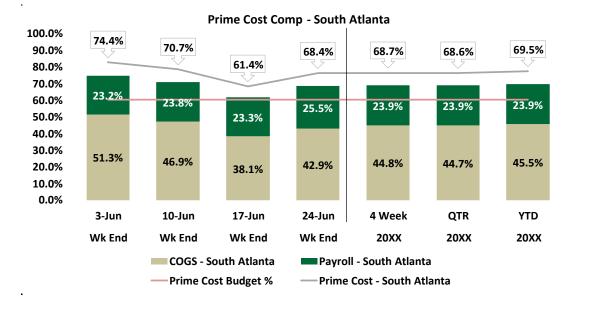

### **Prime Cost Trend – South Atlanta**

- Prime cost up 7% above last week
- Store J COGS at 72%, and Store K COGS at 51%

#### **Top 3 Stores Weekly Prime Cost - South Atlanta**

| Store                | Prime Cost | 60% Bdgt<br>Inc/Dec | COGS % | Payroll |
|----------------------|------------|---------------------|--------|---------|
| 1079 – Store A (Yr1) | 41.5%      | -18.5%              | 17.9%  | 23.7%   |
| 822 - Store B (SS)   | 62.3%      | 2.3%                | 43.1%  | 19.2%   |
| 1269 - Store C (Yr1) | 76.2%      | 16.2%               | 48.6%  | 27.5%   |

### Bottom 2 Stores Weekly Prime Cost - South Atlanta

| Store                | Prime Cost | 60% Bdgt<br>Inc/Dec | COGS % | Payroll |  |
|----------------------|------------|---------------------|--------|---------|--|
| 1175 - Store D (Yr1) | 107.4%     | 47.4%               | 72.2%  | 35.2%   |  |
| 1281 - Store E (Yr1) | 82.3%      | 22.3%               | 51.3%  | 31.0%   |  |