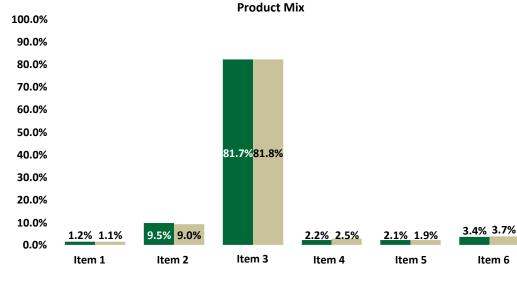

### **Product Mix**

Need correct inventory to do product mix analysis

Total Week Total QTD

#### Weekly Product Mix

| Market / DM (Stores) | COGS  | Item 3 | Item 2 | Item 5 | ltem 6 |
|----------------------|-------|--------|--------|--------|--------|
| South (5)            | 42.9% | 82.0%  | 9.1%   | 2.1%   | 6.8%   |
| North (4)            | 49.6% | 82.3%  | 9.1%   | 2.1%   | 6.5%   |
| Central (5)          | 47.7% | 81.2%  | 10.8%  | 2.2%   | 5.8%   |
| Week Total           | 46.1% | 81.8%  | 9.6%   | 2.1%   | 6.4%   |