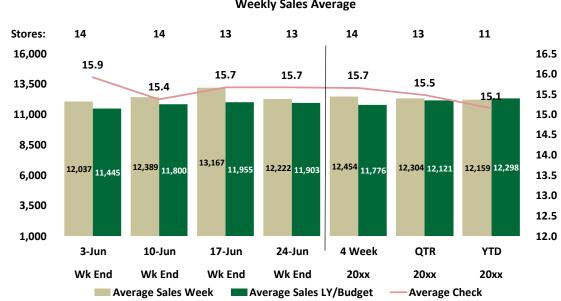

### **Weekly Sales Average**

Average sales down from last week to 12,222

#### Weekly Sales Average

#### Weekly Sales Average

| Market / DM (Stores) | Sales per<br>Store | Sales %<br>Inc/Dec | Check<br>Average | OLO % |
|----------------------|--------------------|--------------------|------------------|-------|
| South (5)            | 13,790             | 6.0%               | 15.82            | 14.8% |
| North (4)            | 10,287             | -5.5%              | 11.39            | 10.9% |
| Central (5)          | 12,198             | 5.7%               | 15.43            | 16.2% |
| Week Total           | 12,222             | 2.7%               | 15.66            | 14.8% |

### **Sales Trends**

Same store sales down 8% and overall sales down 7% from last week

| Weekly Sales         |                    |                    |                  |       |  |  |  |  |  |  |  |
|----------------------|--------------------|--------------------|------------------|-------|--|--|--|--|--|--|--|
| Market / DM (Stores) | Sales %<br>Inc/Dec | Sales per<br>Store | Check<br>Average | OLO % |  |  |  |  |  |  |  |
| South (5)            | 6.0%               | 13,790             | 15.82            | 14.8% |  |  |  |  |  |  |  |
| North (4)            | -5.5%              | 10,287             | 11.39            | 10.9% |  |  |  |  |  |  |  |
| Central (5)          | 5.7%               | 12,198             | 15.43            | 16.2% |  |  |  |  |  |  |  |
| Week Total           | 2.7%               | 12,222             | 15.66            | 14.8% |  |  |  |  |  |  |  |

#### 4 Week Sales

|                      | Sales % | Sales per | Check   | OLO %  |
|----------------------|---------|-----------|---------|--------|
| Market / DM (Stores) | Inc/Dec | Store     | Average | 010 /8 |
| South (5)            | 11.1%   | 14,633    | 15.71   | 13.9%  |
| North (4)            | -1.7%   | 10,344    | 13.16   | 14.6%  |
| Central (5)          | 8.1%    | 12,381    | 15.36   | 17.1%  |
| 4 Week Total         | 5.7%    | 12,454    | 15.65   | 15.5%  |

| Qtd Sales            |                    |                    |                  |       |  |  |  |  |  |  |  |
|----------------------|--------------------|--------------------|------------------|-------|--|--|--|--|--|--|--|
| Market / DM (Stores) | Sales %<br>Inc/Dec | Sales per<br>Store | Check<br>Average | OLO % |  |  |  |  |  |  |  |
| South (5)            | 5.2%               | 169,974            | 15.53            | 13.5% |  |  |  |  |  |  |  |
| North (4)            | -6.4%              | 106,188            | 15.52            | 15.8% |  |  |  |  |  |  |  |
| Central (5)          | 3.5%               | 148,837            | 15.24            | 17.4% |  |  |  |  |  |  |  |
| QTD Total            | 1.5%               | 12,304             | 15.48            | 15.2% |  |  |  |  |  |  |  |