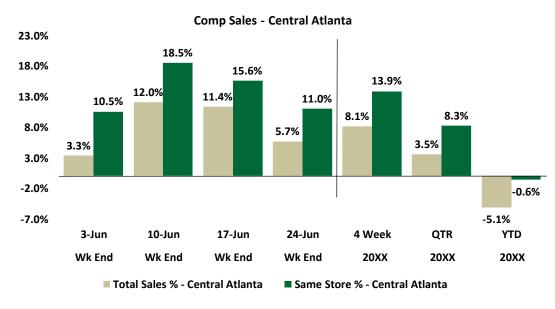

### Sales Trends – Central Atlanta

- Sales up over last year by 6%
- Store A up 8% and Store B up 20% from last year
- Store C up 4% from last year

#### Top 2 Stores Weekly Sales - Central Atlanta

| Store                          | Sales %<br>Inc/Dec | Sales per<br>Store | Check<br>Average | OLO % |
|--------------------------------|--------------------|--------------------|------------------|-------|
| 859 – Store A - Central (SS)   | 20.1%              | 15,230             | 16.29            | 12.2% |
| 1193 - Store B - Central (Yr1) | 17.8%              | 8,100              | 13.46            | 20.3% |

#### Bottom 2 Stores Weekly Sales - Central Atlanta

| Store                        | Sales %<br>Inc/Dec | Sales per<br>Store | Check<br>Average | OLO % |
|------------------------------|--------------------|--------------------|------------------|-------|
| 703 - Store C - Central (SS) | 4.1%               | 9,567              | 16.58            | 14.6% |
| 663 - Store D - Central (SS) | 7.5%               | 15,896             | 13.97            | 14.1% |