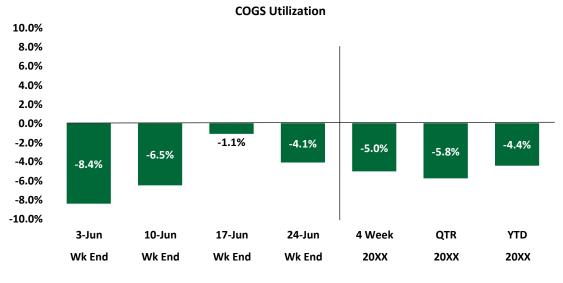

### **COGS Utilization**

-

- COGS Utilization at -4.1%
- Store A, Store B, and Store C at under 1% COGS utilization

COGS Variance %

### Weekly COGS Utilization

| Market / DM (Stores) | COGS<br>Utilization | Week %<br>Inc/Dec | COGS  | COGS<br>Theoretic |
|----------------------|---------------------|-------------------|-------|-------------------|
| South (5)            | -1.0%               | -7.7%             | 42.9% | 42.0%             |
| North (4)            | -11.4%              | -18.2%            | 49.6% | 38.1%             |
| Central (5)          | -2.5%               | -9.2%             | 47.7% | 45.3%             |
| Week Total           | -4.1%               | -10.9%            | 46.1% | 42.0%             |