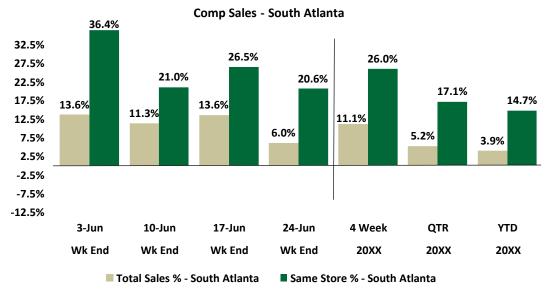

### Sales Trends – South Atlanta

- Sales down 8% from last week
- Store A up 32% and Store B up 22% from last year
- Store C down 7% and Store D down 5% from last year

#### **Top 3 Stores Weekly Sales - South Atlanta**

| Store (Category)             | Sales %<br>Inc/Dec | Sales per<br>Store | Check<br>Average | OLO % |
|------------------------------|--------------------|--------------------|------------------|-------|
| 822 – Store A - South (SS)   | 31.9%              | 21,409             | 15.51            | 15.5% |
| 1281 - Store B - South (Yr1) | 22.3%              | 10,152             | 14.86            | 16.4% |
| 1079 - Store C - South (Yr1) | 8.5%               | 16,318             | 16.91            | 11.5% |

### Bottom 2 Stores Weekly Sales - South Atlanta

| Store (Category)             | Sales %<br>Inc/Dec | Sales per<br>Store | Check<br>Average | OLO % |
|------------------------------|--------------------|--------------------|------------------|-------|
| 1175 - Store D - South (Yr1) | -7.1%              | 8,523              | 14.40            | 11.9% |
| 1269 - Store E - North (Yr1) | -5.1%              | 12,548             | 18.45            | 15.8% |