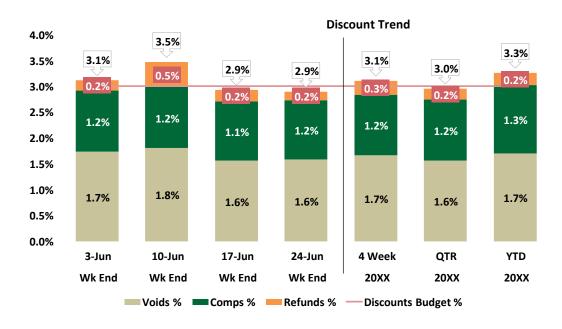

### **Discount Trend**

- Discounts same as last week at 2.9%
- Worst Discount at Store D at over 8%

| Weekly Discounts     |           |         |         |        |          |  |  |  |
|----------------------|-----------|---------|---------|--------|----------|--|--|--|
|                      |           | Week %  |         |        |          |  |  |  |
| Market / DM (Stores) | Discounts | Inc/Dec | Voids % | Comps% | Refunds% |  |  |  |
| South (5)            | 4.1%      | 1.9%    | 2.8%    | 1.2%   | 0.2%     |  |  |  |
| North (4)            | 3.2%      | 0.2%    | 1.3%    | 1.7%   | 0.2%     |  |  |  |
| Central (5)          | 1.8%      | -0.8%   | 1.1%    | 0.6%   | 0.1%     |  |  |  |
| Week Total           | 3.2%      | 0.6%    | 1.9%    | 1.1%   | 0.2%     |  |  |  |

### **Top 3 Stores Weekly Discounts**

| Store                | Discounts | Week %<br>Inc/Dec | Voids %  | Comps%  | Refunds%  |
|----------------------|-----------|-------------------|----------|---------|-----------|
| 51010                | Discounts | inc/ Dec          | Volus /0 | Comp370 | Kerunu3/0 |
| 859 – Store A (SS)   | 0.0%      | -2.1%             | -2.1%    | 0.0%    | 0.0%      |
| 663 - Store B (SS)   | 2.1%      | 0.1%              | 0.1%     | 1.4%    | 0.5%      |
| 1079 - Store C (Yr1) | 2.2%      | 0.3%              | 0.3%     | 0.8%    | 1.4%      |